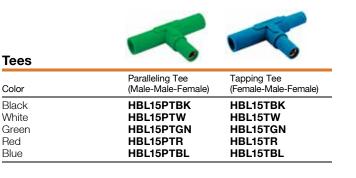

## Single Pole Devices and Temporary Power

## Series 15 - 150 Amp, 600 Volts



Enclosure Types 3R, 4X, 12



| Gender<br>Reversing<br>Devices         |                                                                | 1 James                                                        |
|----------------------------------------|----------------------------------------------------------------|----------------------------------------------------------------|
| Color                                  | Double Male<br>(Male-Male)                                     | Double Female<br>(Female-Female)                               |
| Black<br>White<br>Green<br>Red<br>Blue | HBL15DMBK*<br>HBL15DMW<br>HBL15DMGN<br>HBL15DMR*<br>HBL15DMBL* | HBL15DFBK*<br>HBL15DFW<br>HBL15DFGN<br>HBL15DFR*<br>HBL15DFBL* |

Note: \*UL 1691 restricts the use of male-to-male or female-to-female devices to Grounding (Green) or Neu