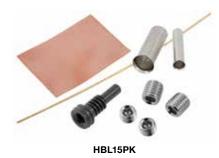

Accessories

H-4

| Catalog Number |
|----------------|
| HBL15PK        |
| HBL15RS        |
| HBL15CF        |
| HBL15BW        |
| HBL15TS25      |
| HBL15TS375     |
| HBL15F2        |
| HBL15F4        |
|                |